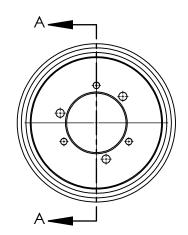

MASTERDRIVE®®
POWER TRANSMISSION PRODUCTS

P72-14M-115-J

SIZE DWG. NO. P72-14M-115-J

SCALE: 1:8 WEIGHT: SHEET 1 OF 1

2