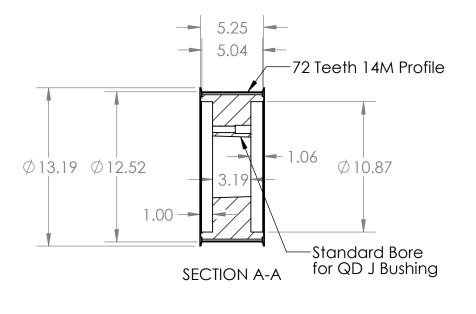

MASTERDRIVE®®
POWER TRANSMISSION PRODUCTS

P72-14M-115-J

SIZE DWG. NO. P72-14M-115-J

SCALE: 1:8 WEIGHT: SHEET 1 OF 1

2